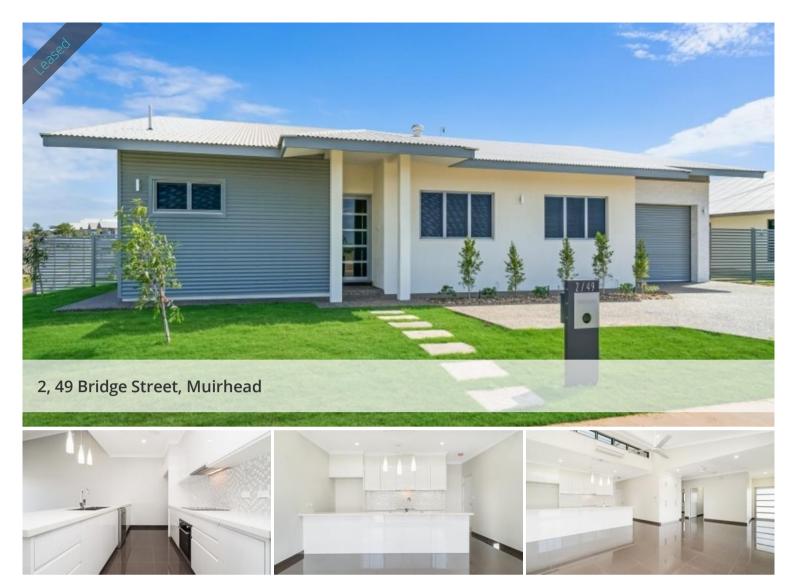

# NEAR NEW PET FRIENDLY DUPLEX!!

#### DUPLEX -

This brand new stylish 4-bedroom 2-bathroom home offers a well light open planned lifestyle and the convenience of a low maintenance secure yard.

Its beautiful high racked ceiling and ceiling louvers, allow the natural light to pour into its east facing living spaces, giving you a morning spectacle and a cool shaded afternoon for you to unwind.

The home has a spacious kitchen with plenty of storage space and a huge stone bench top, modern bathrooms with a stylish colour palette, a separate toilet, and 4 well-lit bedrooms with built in robes.

The home has a fully fenced yard with plenty of space for a small family pet.

Set on an open corner block at this address with this price it's not going to last