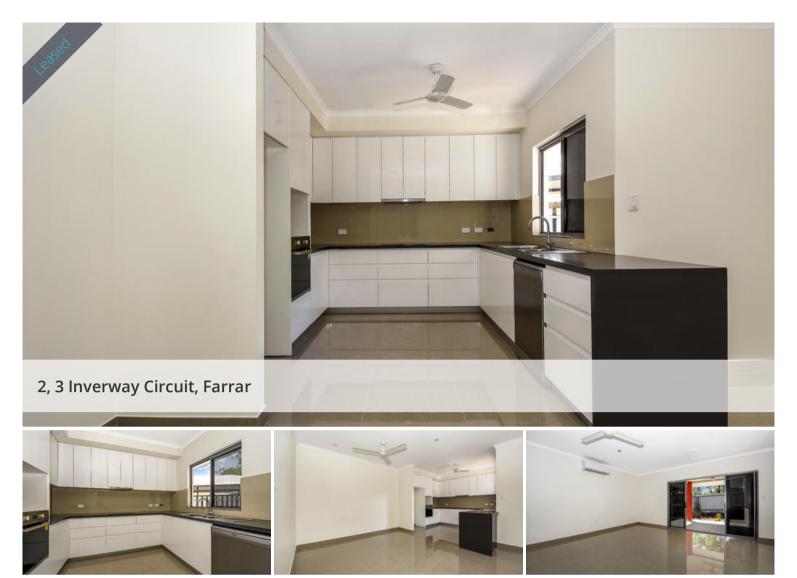

## Luxurious Living in a Private Setting.

This modern apartment uses quality finishes and a great design to create an easy living lifestyle of luxury.

The layout is cleverly set out with the kitchen and dining area separate to the living room but still maintaining the open-planned space. The living room flows seamlessly on to the private rear patio with a courtyard that is pleasantly landscaped with beautiful rock gardens and low maintenance irrigated plants.

The master bedroom has its own private ensuite and both bedrooms have mirrored built in robes, the two rooms are located at separate ends of the apartment for privacy.

A covered car port and entry to the apartment provide a safe place to park your cars and shelter from our inclement weather.