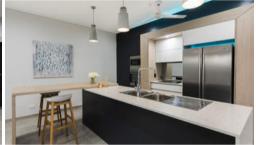

At the back of the home is a large scale open plan living, dining and kitchen area with tiled flooring underfoot and a wall of sliding doors that open onto the large rear entertaining area. The kitchen is gorgeous and boasts a butler's pantry along with overhead storage, mounted appliances and a feature built in breakfast bar that is designed to impress.