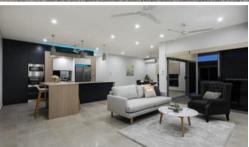

At the back of the home is a large scale open plan living, dining and kitchen area with tiled flooring underfoot and a wall of sliding doors that open onto the large rear entertaining area. The kitchen is gorgeous and boasts a butler's pantry along with overhead storage, mounted appliances and a feature built in breakfast bar that is designed to impress.