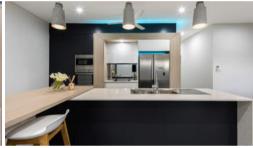

At the back of the home is a large scale open plan living, dining and kitchen area with tiled flooring underfoot and a wall of sliding doors that open onto the large rear entertaining area. The kitchen is gorgeous and boasts a butler's pantry along with overhead storage, mounted appliances and a feature built in breakfast bar that is designed to impress.