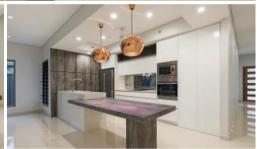

Inside is a sweeping open plan living, dining and gourmet kitchen area with glossy tiled flooring underfoot. The kitchen includes a feature wall and gorgeous pendant lighting strung low over the built in breakfast bar.