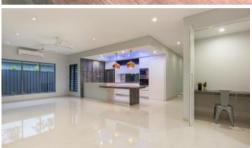

Inside is a sweeping open plan living, dining and gourmet kitchen area with glossy tiled flooring underfoot. The kitchen includes a feature wall and gorgeous pendant lighting strung low over the built in breakfast bar.

Bifolding doors open seamlessly through to the outdoor entertaining space that overlooks the easy care gardens and low maintenance yard where the kids can play, the dog can enjoy the grass and you won't have to spend your whole weekend making it look this nice.