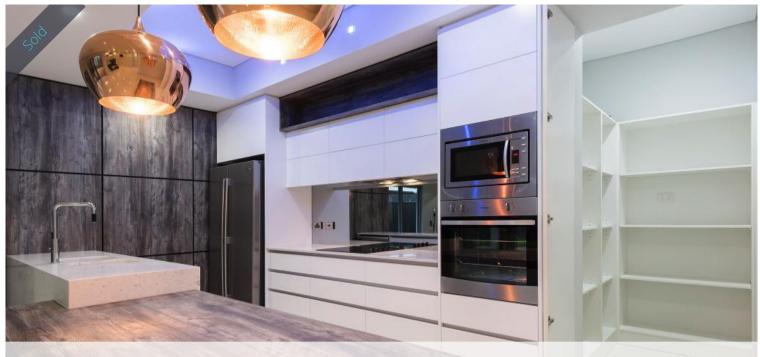

Inside is a sweeping open plan living, dining and gourmet kitchen area with glossy tiled flooring underfoot. The kitchen includes a feature wall and gorgeous pendant lighting strung low over the built in breakfast bar.