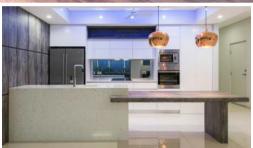

Inside is a sweeping open plan living, dining and gourmet kitchen area with glossy tiled flooring underfoot. The kitchen includes a feature wall and gorgeous pendant lighting strung low over the built in breakfast bar.