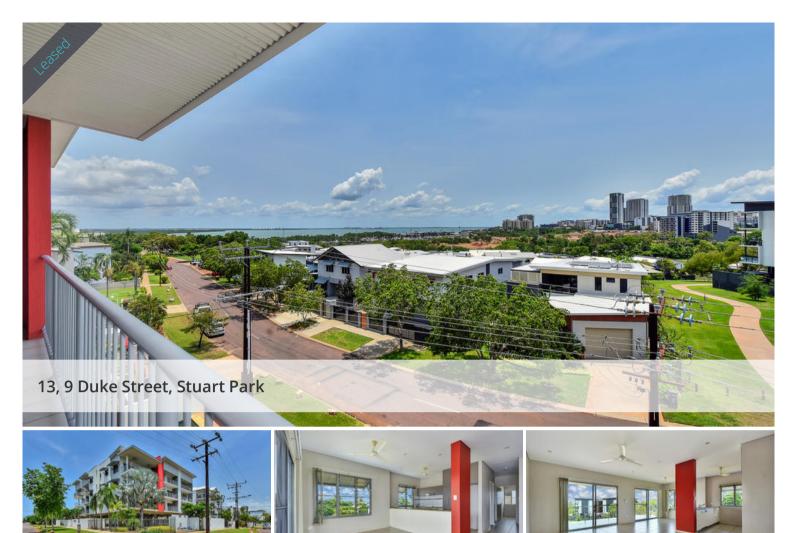

## Top floor haven

This magnificent apartment is perched high on the top floor of a modern building just moments away from the CBD. It Enjoys a fantastic outlook over Darwin city and its harbour from a private and spacious balcony. The apartments corner location and its abundance of windows and sliding doors fill the apartment with natural light and multi directional breezes which are always welcomed in this tropical climate.