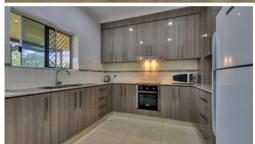

At the front of the structure, the two story house includes two bedrooms, a study, a bathroom and a huge outside entertaining area upstairs.

Down stairs a kitchen, one bedroom, laundry, bathroom and another huge outside entertaining area.