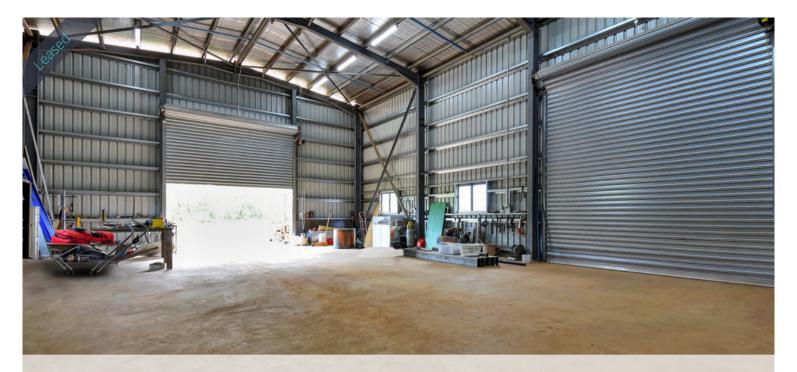

## Unique combination Home/shed

This property is unique to say the least, all under the cover of a massive 256m2 roof, this structure is part 2 story home and part shed.

The massive shed at the rear of the home spans 13m in length and 9m in width, its Hight is a staggering 6m with one 4 meter high roller door at the rear and one on either side, all roller doors are powered for convenience.