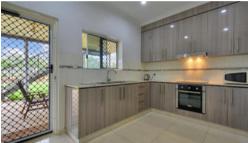

At the front of the structure, the two story house includes two bedrooms, a study, a bathroom and a huge outside entertaining area upstairs.

Down stairs a kitchen, one bedroom, laundry, bathroom and another huge outside entertaining area.