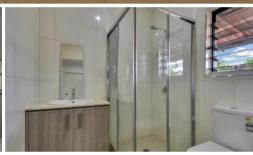

At the front of the structure, the two story house includes two bedrooms, a study, a bathroom and a huge outside entertaining area upstairs.

Down stairs a kitchen, one bedroom, laundry, bathroom and another huge outside entertaining area.