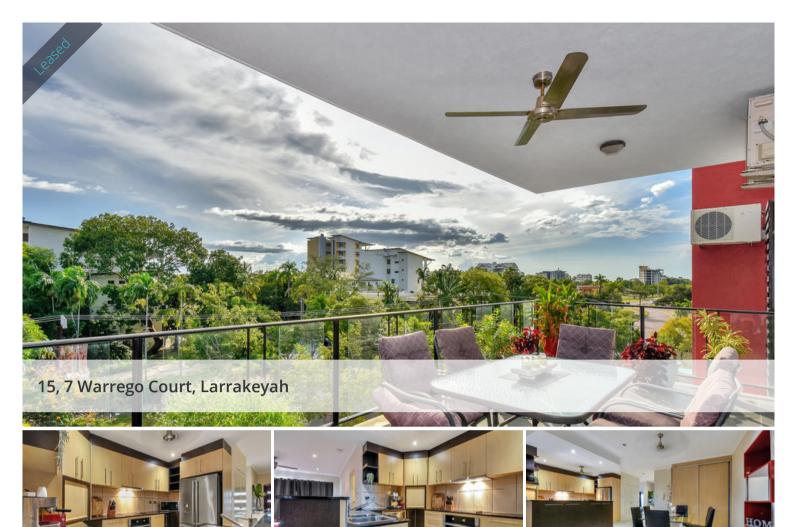

Located on the fridges Darwin city, this executive style 3-bedroom home is a versatile option for the city couple, the family or the savvy investors alike.

On the top level of a premium complex, the apartment offers a luxurious kitchen that is finely appointed with ample storage and prep areas along with stone counters and a servery bar through to the extensive open plan living and dining areas.

A private balcony offers extensive outdoor living spaces and from this vantage point you can see over the parklands below all the way to Cullen Bay and revel in the cool sea breezes.

The master bedroom is front facing and enjoys views from the sliding doors that open onto the veranda. This bedroom also includes an ensuite bathroom while two other bedrooms each have a BIR and tiled flooring along with A/C and a fresh coat of paint.