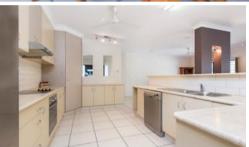

The kitchen is gorgeous with wrap around counters and an impressive island bench to work off plus plenty of under bench storage and a pantry as well. From the kitchen you can view most of the living areas making it ideal