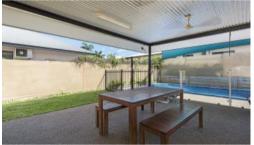

The home is well positioned on the corner allotment to make the most of the passing breezes that whip around it. At the front of the home is parking for 2 with a formal front entry that opens into a foyer where you can greet your guests. Inside is a sprawling open plan living room with a dining room placed adjacent to the kitchen and an additional family room at the rear! Wow that is a massive internal footprint ideal for the family dynamics.