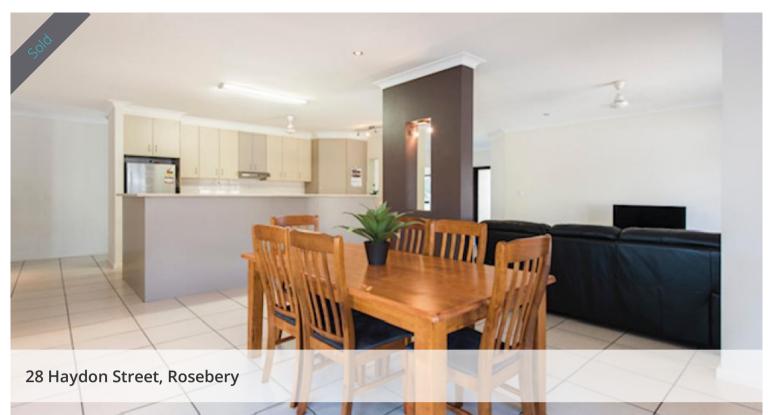

The home is well positioned on the corner allotment to make the most of the passing breezes that whip around it. At the front of the home is parking for 2 with a formal front entry that opens into a foyer where you can greet your guests. Inside is a sprawling open plan living room with a dining room placed adjacent to the kitchen and an additional family room at the rear! Wow that is a massive internal footprint ideal for the family dynamics.

The kitchen is gorgeous with wrap around counters and an impressive island bench to work off plus plenty of under bench storage and a pantry as well. From the kitchen you can view most of the living areas making it ideal