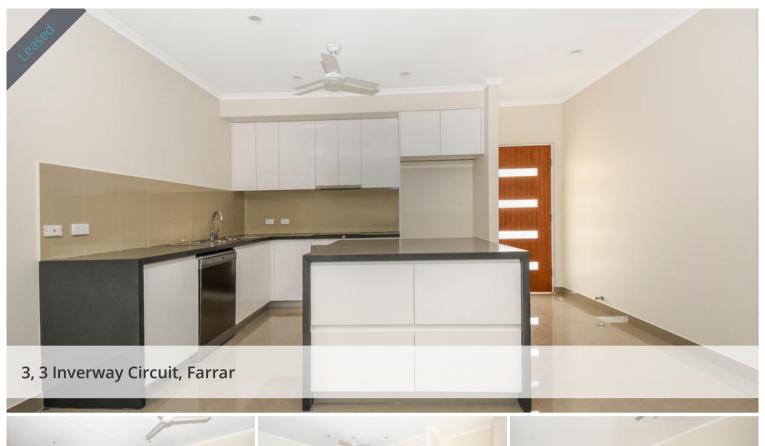

## Luxurious Living in a Private Setting.

This modern apartment uses quality finishes and a great design to create an easy living lifestyle of luxury.

The layout is cleverly set out with the kitchen and dining area separate to the living room but still maintaining the open-planned space. The living room flows seamlessly on to the private rear patio with a courtyard that is pleasantly landscaped with beautiful rock gardens and low maintenance irrigated plants.

The master bedroom has its own private ensuite and both bedrooms have mirrored built in robes, the two rooms are located at separate ends of the apartment for privacy.

A covered car port and entry to the apartment provide a safe place to park your cars and shelter from our inclement weather.