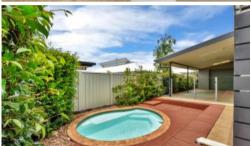

Down the side of the home is carport parking for two plus there is a roller door access point through to a large storage room that includes a built in bar / entertaining area that leads through to the gorgeous outdoor entertaining area that spans the length of the home and overlooks the in ground spa, tropical gardens and small lawned yard area.