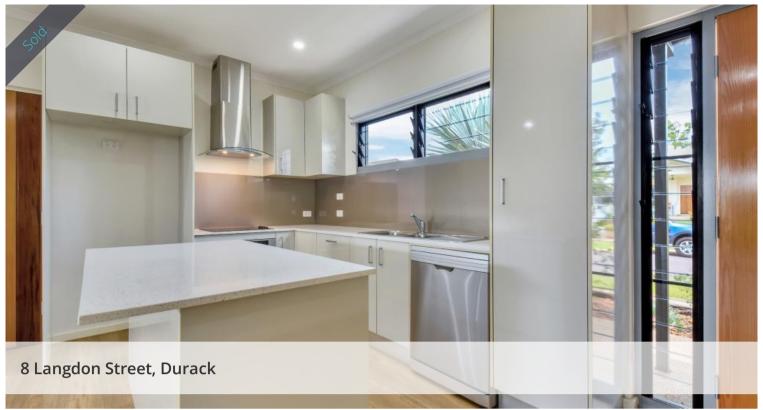

Inside the home offers blonde timber look flooring that adds warmth into the home and plays nicely off the timber feature doors and white walls. The

The above information provided has been furnished to us by the vendor/s. We have not verified whether or not that information is accurate and do not have any belief in one way or the other in its accuracy. We do not accept any responsibility to any person for its accuracy and do no more than pass it on. All interested parties should make and rely upon their own inquiries in order to determine whether or not this information is in fact accurate.