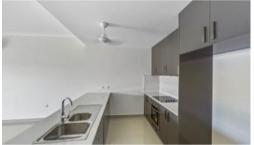

A formal front entryway leads through into the expansive open plan living, dining and kitchen areas which are tiled underfoot and have A/C along with dual opening sliding doors that showcase the external verandah and courtyard beyond. Large windows let in a bounty of light to bounce off the