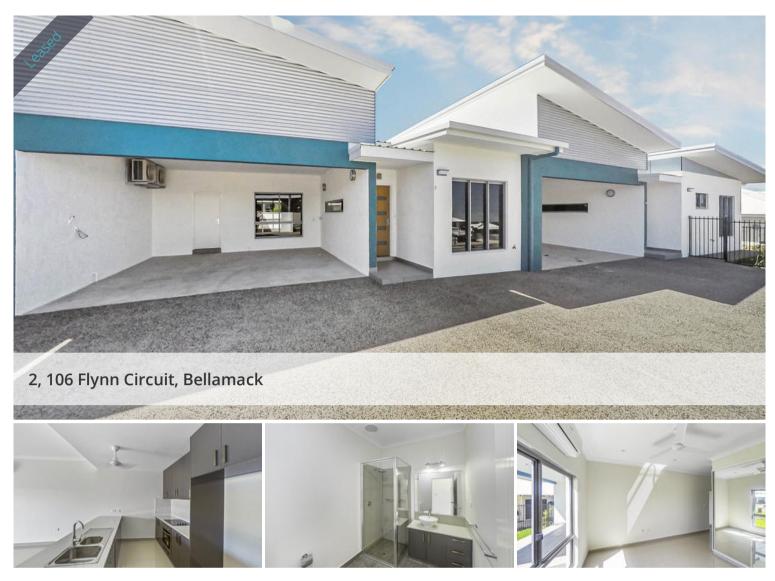

## Perfect Location, Pet Friendly Property

Inside the home is an expansive open plan living, dining and kitchen area with tiled flooring and sliding doors that lead through to the private verandah and outdoor entertaining areas. The yard is low maintenance ensuring you can spend more time on the things you love. The kitchen has banks of built in storage and overhead cabinetry along with stone counters and plenty of prep areas to work from whilst overlooking the living areas making it a very social / family friendly design.

The three bedrooms are generous in size and includes tiled flooring along with split A/C and a mirror fronted built in robe while the master is further enhanced with an ensuite bathroom. Modern and well appointed bathrooms feature quality tapware and colour palette along with built in storage as well as stone counters to the vanities.