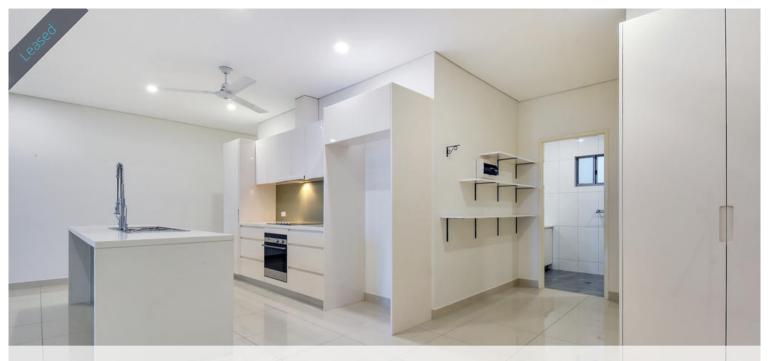

Stepping into your apartment, a stylish open plan living space opens onto a large private balcony with spectacular views over Tipperary Waters, Dinah Oval and the Bay. The Kitchen offers stone bench tops, island bar with sink and vegetable washer, quality stainless steel appliances, dishwasher and ample storage space.