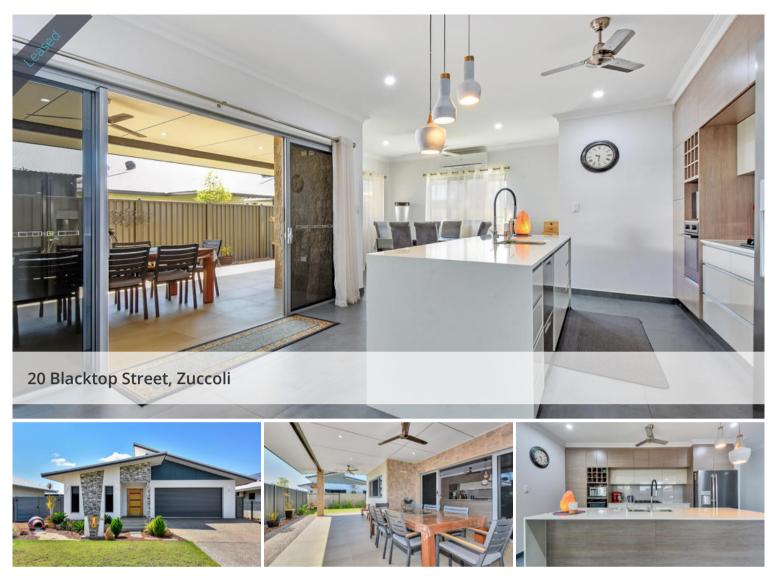

Near New Family Home With Solar

Thoughtfully designed to maximise on space and create the ultimate family abode, this gorgeous home with solar panels has been crafted to create the best lifestyle for your family!

Tucked away in a side street that only see's local traffic, the home has WOW factor from the street with manicured gardens and a grand front entrance with feature door. There is garage parking for two plus a gravelled side parking bay and gated entry to the yard to securely park the boat.

Inside is a fully air-conditioned sweeping open plan living, dining and kitchen area with grey tiles underfoot and large windows that let in plenty of light to this well proportioned space. The kitchen boasts a large island bench with stone counters, overhead storage, plus pantry and dishwasher with views through the double opening doors that lead through to the side verandah where you can host a party or BBQ with the family.