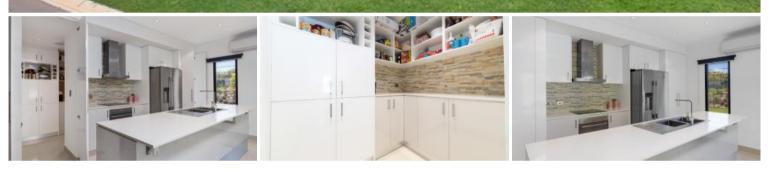

Central to the home is the spaciously designed open plan living, dining and kitchen area that is tiled underfoot and air-conditioned throughout. Sliding doors along the back wall allow access through to the oversized outdoor entertaining verandah that overlooks the gardens that wrap around the home