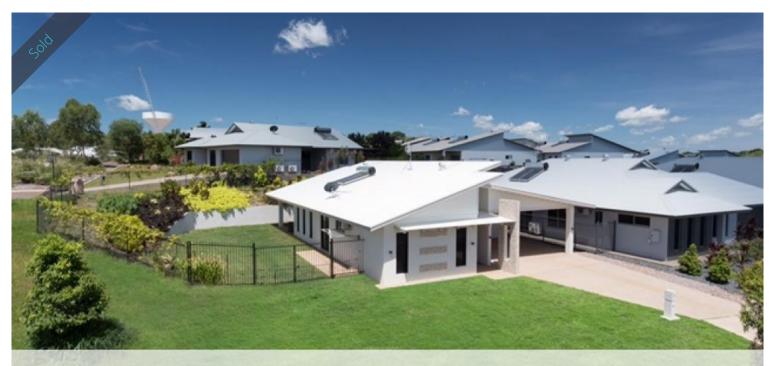

This sizeable property is located on an impressive 773sqm corner allotment with side gated access to the sprawling yard space beyond. A long driveway leads through to carport parking for two alongside the manicured front lawns that stretch back to the road offering a secondary outdoor greenspace for the family to enjoy.

#### 🛏 4 🔊 2 🛱 2 🗔 773 m2

| Price         | SOLD for \$610,000 |
|---------------|--------------------|
| Property Type | Residential        |
| Property ID   | 235                |
| Land Area     | 773 m2             |