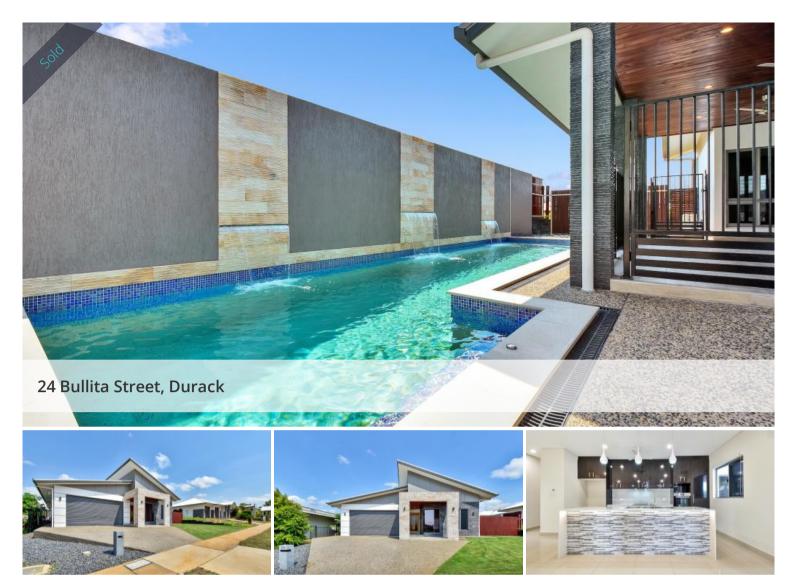

## Everyday Lux with Show Home Quality

Durack Heights has established itself as one of the best addresses in Palmerston; With winding walking paths leading past the gorgeous lakes brimming with wildlife and the cool afternoons breezes that swirl over the waters; where you can sit on the banks and let the kids explore or play with the local ducks – they are actually quite friendly. This is an executive setting with quality homes and like minded neighbours.

So what would you expect from a home in this great suburban setting – nothing short of perfection! This home delivers excitement and a premier finish with a luxurious touch that is sure to impress!. The home has dual garage parking with access to the home plus storage area. Inside is a sweeping open plan living and dining area with tiled flooring and A/C along with a massive feature wall with built in displays that leads your eye to the elegant kitchen framed at the far end of the living areas.

The kitchen includes overhead storage along with mounted appliances and an island bench all topped with stone counters and finished with earthy tones that are timeless and elegant. Dual opening doors lead from the adjacent dining room through to the outdoor entertaining areas with a lux