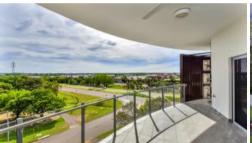

Stepping into your apartment, a stylish open plan living space opens onto a large private balcony with spectacular views over Tipperary Waters, Dinah Oval and the Bay. The Kitchen offers stone bench tops, island bar with sink and vegetable washer, quality stainless steel appliances, dishwasher and ample storage space.