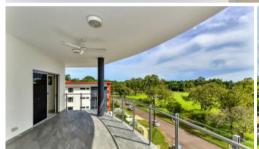

Stepping into your apartment, a stylish open plan living space opens onto a large private balcony with spectacular views over Tipperary Waters, Dinah Oval and the Bay. The Kitchen offers stone bench tops, island bar with sink and vegetable washer, quality stainless steel appliances, dishwasher and ample storage space.