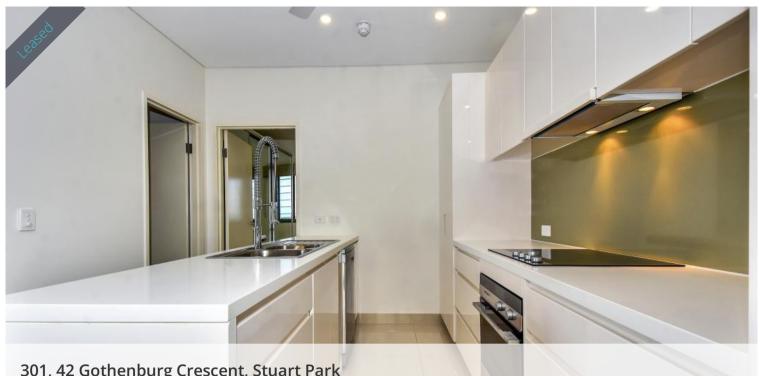

Stepping into your apartment, a stylish open plan living space opens onto a large private balcony with spectacular views over Tipperary Waters, Dinah Oval and the Bay. The Kitchen offers stone bench tops, island bar with sink and vegetable washer, quality stainless steel appliances, dishwasher and ample storage space.