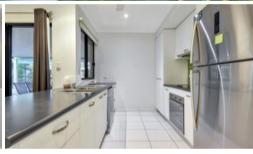

The home then opens up into the living spaces with a separate study nook, kitchen and dining room. The kitchen includes a feature splashback along with S/S appliances and dishwasher plus a servery / breakfast bar into the dining room. Twin sliding doors open onto the entertaining verandah that in turn over looks the swimming pool and grassy yard space where the kids and pets can explore. Screened with tropical gardens, the backyard is private.