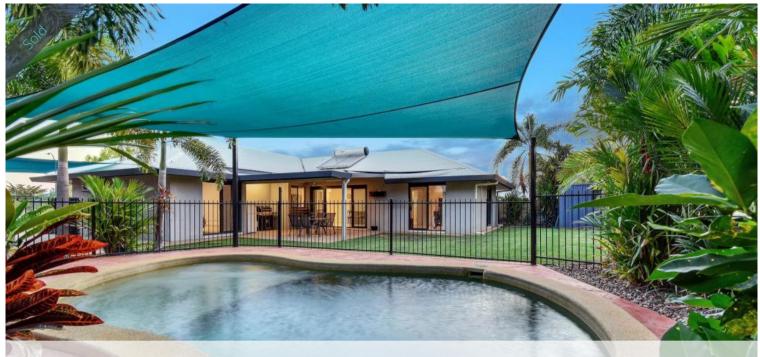

The home then opens up into the living spaces with a separate study nook, kitchen and dining room. The kitchen includes a feature splashback along with S/S appliances and dishwasher plus a servery / breakfast bar into the dining room. Twin sliding doors open onto the entertaining verandah that in turn over looks the swimming pool and grassy yard space where the kids and pets can explore. Screened with tropical gardens, the backyard is private.