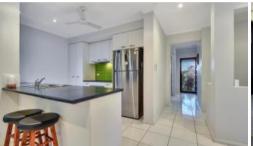

The home then opens up into the living spaces with a separate study nook, kitchen and dining room. The kitchen includes a feature splashback along with S/S appliances and dishwasher plus a servery / breakfast bar into the dining room. Twin sliding doors open onto the entertaining verandah that in turn over looks the swimming pool and grassy yard space where the kids and pets can explore. Screened with tropical gardens, the backyard is private.