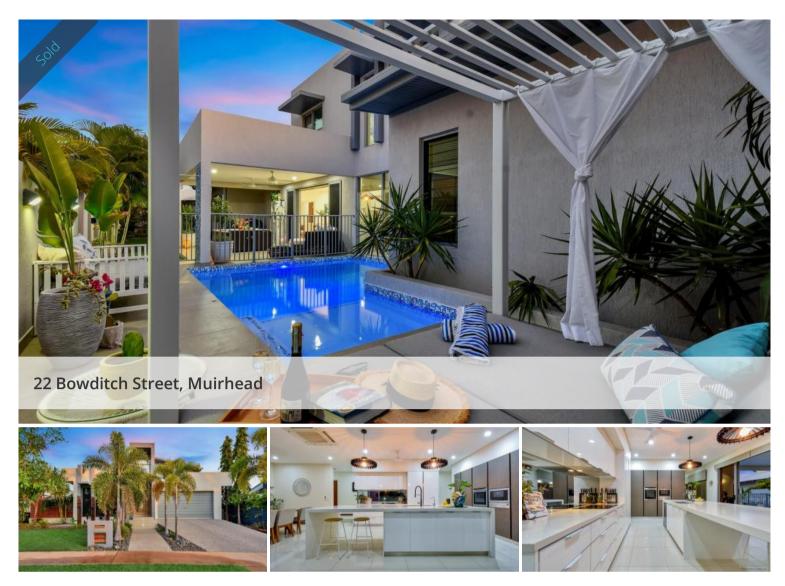

## Breathtakingly beautiful - Unassuming elegance

Designed with flow and function in mind, this cleverly crafted executive abode has that timeless touch, that effortless elegance that just quietly says "I am luxury". From the front entry with the main door opening wide to showcase a feature pendant light strung low from the two storey void above, the home has been crafted to cater to the everyday needs yet elevate for impressive entertaining.

A front facing informal living room is framed with windows that showcase the cool blue depths of the adjacent pool. Glass framed stairs lead through to the master bedroom suite above which includes an incredible walk in robe and ensuite bathroom with free standing bath and waterfall walk in shower.

From the living spaces the home flows through to the central kitchen, dinning room and outdoor entertaining areas that work together to create an entertaining hub of the home. The kitchen has stone topped breakfast bar with pendant lighting throwing patterns over the ceiling. Quality appliances, hidden fridge and mirrored splashbacks compliment the modern tones of this wonderful area.