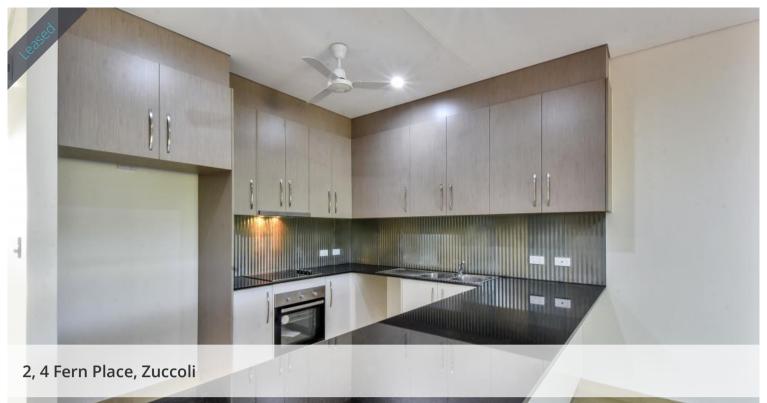

Inside each apartment is a spacious open plan living and dining area with A/C and large windows that allow the natural sunlight to play across the glossy tiled flooring. The kitchen is gorgeous with feature tiled splashbacks in metallic tones, stone counters, quality cabinetry and a functional design too.