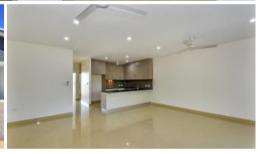

Inside each apartment is a spacious open plan living and dining area with A/C and large windows that allow the natural sunlight to play across the glossy tiled flooring. The kitchen is gorgeous with feature tiled splashbacks in metallic tones, stone counters, quality cabinetry and a functional design too.