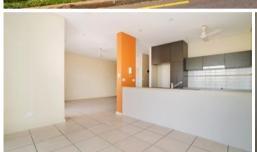

It has spacious bedrooms equipped with built in robes, a modern kitchen and stylish bathrooms. The building has a great sized pool a lift for easy access and 2 secure car spaces with remote access.

## Features Include:

- 2 Bedrooms with built in robes
- 2 Bathrooms (one is an ensuite to the master bedroom)
- 2 secured parking spaces with remote access

Air conditioned and fans throughout

Fully tiled throughout