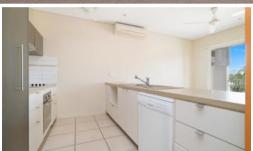

It has spacious bedrooms equipped with built in robes, a modern kitchen and stylish bathrooms. The building has a great sized pool a lift for easy access and 2 secure car spaces with remote access.

## Features Include:

- 2 Bedrooms with built in robes
- 2 Bathrooms (one is an ensuite to the master bedroom)
- 2 secured parking spaces with remote access

Air conditioned and fans throughout

Fully tiled throughout