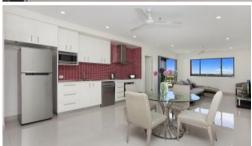

## Fully Furnished Unit with Harbour Views

Open your door to Darwin harbour views and bush land from this two bedroom unit in the executive "Horizons on Harvey" complex.

Open plan living/dining and kitchen offers plenty of storage with stainless steel appliance and stone bench tops. Other attributes for this amazing unit comprise of: two bedrooms featuring sliding robes, and both bathrooms are well equipped with the main combined with the internal laundry. Large glass doors in the living area and lengthy windows in the bedrooms and ensuite fill the apartment with light and offer a natural spectacle from every room.

## Features Include:

Two Bedrooms with ensuite and built in robes Functional kitchen area with stone bench tops Pool and Gym in complex Child play arear next to gym

Two secure carnarks

The above information provided has been furnished to us by the vendor/s. We have not verified whether or not that information is accurate and do not have any belief in one way or the other in its accuracy. We do not accept any responsibility to any person for its accuracy and do no more than pass it on. All interested parties should make and rely upon their own inquiries in order to determine whether or not this information is in fact accurate.