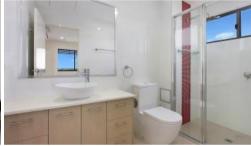

## Fully Furnished Unit with Harbour Views

Open your door to Darwin harbour views and bush land from this two bedroom unit in the executive "Horizons on Harvey" complex.

Open plan living/dining and kitchen offers plenty of storage with stainless steel appliance and stone bench tops. Other attributes for this amazing unit comprise of: two bedrooms featuring sliding robes, and both bathrooms are well equipped with the main combined with the internal laundry. Large glass doors in the living area and lengthy windows in the bedrooms and ensuite fill the apartment with light and offer a natural spectacle from every room.

## Features Include:

Two Bedrooms with ensuite and built in robes Functional kitchen area with stone bench tops Pool and Gym in complex Child play arear next to gym

Two secure carnarks

The above information provided has been furnished to us by the vendor/s. We have not verified whether or not that information is accurate and do not have any belief in one way or the other in its accuracy. We do not accept any responsibility to any person for its accuracy and do no more than pass it on. All interested parties should make and rely upon their own inquiries in order to determine whether or not this information is in fact accurate.