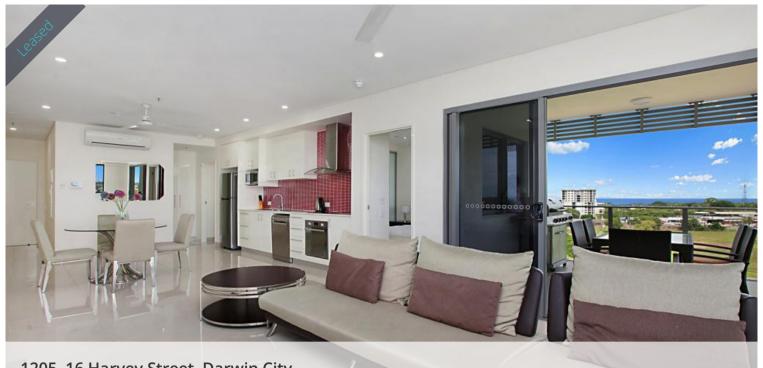

## Fully Furnished Unit with Harbour Views

Open your door to Darwin harbour views and bush land from this two bedroom unit in the executive "Horizons on Harvey" complex.

Open plan living/dining and kitchen offers plenty of storage with stainless steel appliance and stone bench tops. Other attributes for this amazing unit comprise of: two bedrooms featuring sliding robes, and both bathrooms are well equipped with the main combined with the internal laundry. Large glass doors in the living area and lengthy windows in the bedrooms and ensuite fill the apartment with light and offer a natural spectacle from every room.

This fully furnished unit with alfresco balcony offers everything you are needing for a city furnished apartment.