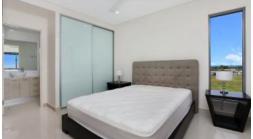

## Fully Furnished Unit with Harbour Views

Open your door to Darwin harbour views and bush land from this two bedroom unit in the executive "Horizons on Harvey" complex.

Open plan living/dining and kitchen offers plenty of storage with stainless steel appliance and stone bench tops. Other attributes for this amazing unit comprise of: two bedrooms featuring sliding robes, and both bathrooms are well equipped with the main combined with the internal laundry. Large glass doors in the living area and lengthy windows in the bedrooms and ensuite fill the apartment with light and offer a natural spectacle from every room.

## Features Include:

Two Bedrooms with ensuite and built in robes Functional kitchen area with stone bench tops Pool and Gym in complex Child play arear next to gym

Two secure carnarks

The above information provided has been furnished to us by the vendor/s. We have not verified whether or not that information is accurate and do not have any belief in one way or the other in its accuracy. We do not accept any responsibility to any person for its accuracy and do no more than pass it on. All interested parties should make and rely upon their own inquiries in order to determine whether or not this information is in fact accurate.