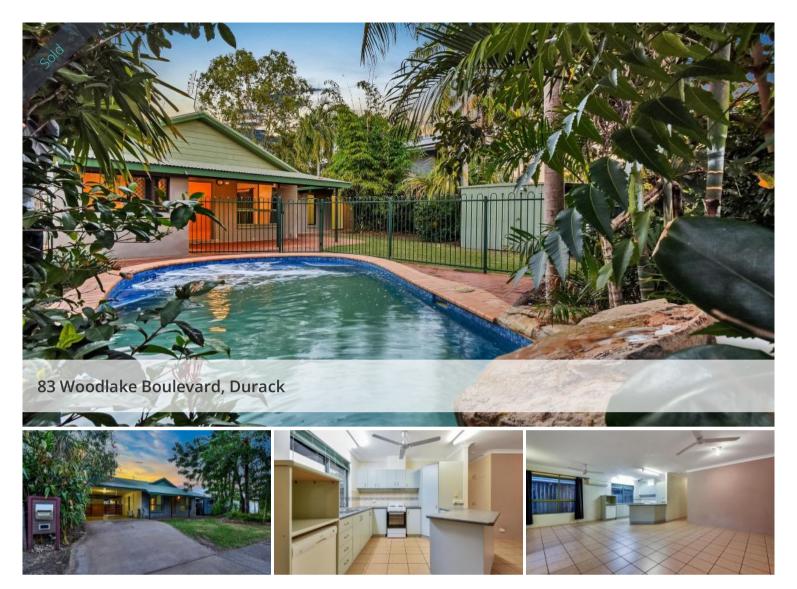

## Back Yard Oasis -LEASED at \$530per week until 11/07/2022

Located in the premier lakeside suburb of Durack is this well designed family home on a 517m2 allotment. Set well back from the road with a large grassy frontage, the home offers carport parking for two that is screened off with timber slats from the backyard giving the home privacy.

Designed with the bedrooms at the front of the home, the three each include a built in robe and A/C along with large windows to let in the natural light and soft breezes. The living areas are positioned at the rear to maximise the flow to the outdoor entertaining areas and creates a hub of the home where the family will choose to spend most of their time.

The kitchen includes a corner pantry along with overhead storage and an easy flow through to the adjacent dining room. Open plan living spaces maximise the feeling of space within this well designed home and flow through to the verandah via sliding doors.

Outside there is space to entertain or unwind with views over the backyard with grassy areas for the trampoline and swings for the kids plus there is a large in ground swimming pool with rockery feature and tropical garden surrounds