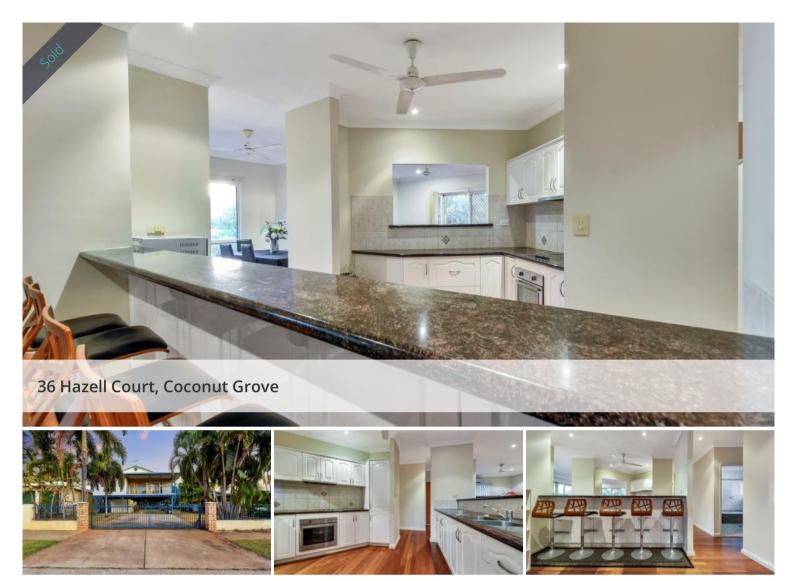

Inside the home is a centralised kitchen with banks of built in storage and a sit at servery topped bar with seating for 6. From the kitchen you can keep an eve on the whole family no matter if they are in the spacious and