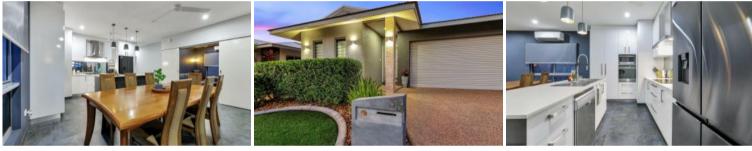

Across the face of the home is a manicured lawn with irrigation and a trimmed formal hedge, feature lighting on the façade spills light over the home creating a welcoming atmosphere. There is garage parking for two with the laundry amenities hosted within.

Open plan living, dining and kitchen areas create the hub of the home for the family to enjoy each other. The kitchen has stone counters along with breakfast bar seating, pendant lighting and overhead storage space. Double doors lead through to the media room painted in moody tones perfect for the family movie nights or as a secluded lounge room (optional  $4^{th}$ 