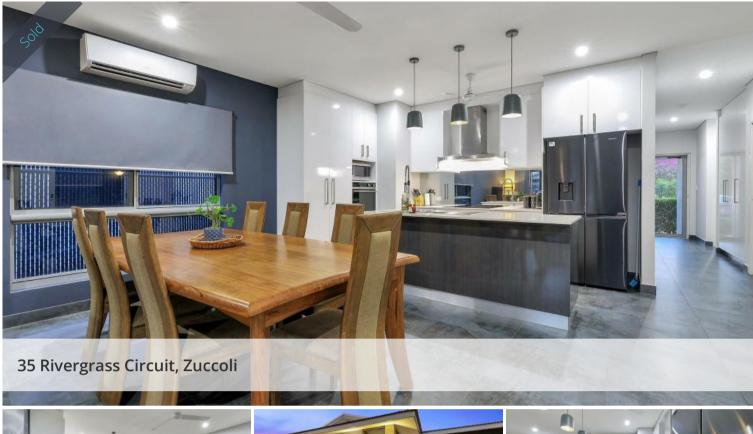

Open plan living, dining and kitchen areas create the hub of the home for the family to enjoy each other. The kitchen has stone counters along with breakfast bar seating, pendant lighting and overhead storage space. Double doors lead through to the media room painted in moody tones perfect for the family movie nights or as a secluded lounge room (optional  $4^{th}$ 