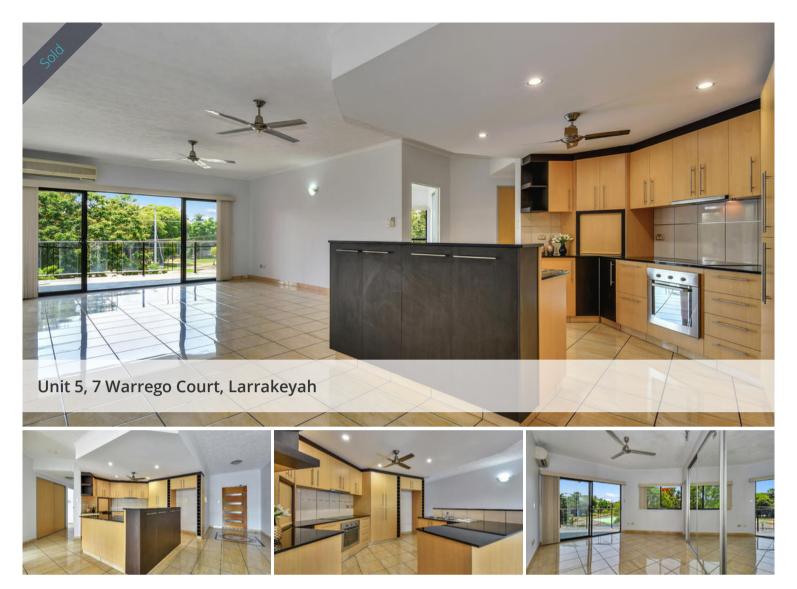

Located on the 2nd level of a premium complex, the apartment offers a luxurious kitchen that is finely appointed with ample storage and prep areas along with floor to ceiling wine racks, stone counters and a servery bar through to the extensive open plan living and dining areas.

An enormous balcony wraps around the home to offer extensive outdoor living spaces and from this vantage point you can see over the parklands below all the way to Cullen Bay and revel in the cool sea breezes.

The master bedroom is front facing and enjoys parklands views from the sliding doors that open onto the verandah. This bedroom also includes an ensuite bathroom while two other bedrooms each have a BIR and tiled flooring along with A/C and a fresh coat of paint.