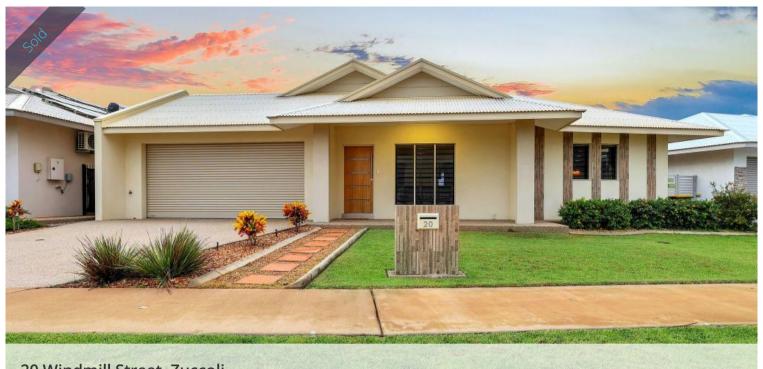

## 20 Windmill Street, Zuccoli

With a wide frontage, the home has manicured gardens and rolling green lawns across its face with a dual garage parking bay and formal front porch with seating space and oversized front door that opens into a gorgeous front facing living, dining and kitchen area with tiled flooring and A/C throughout. Banks of louvered windows capture the breezes as they flood through the home keeping it cool. The kitchen is a master piece with endless storage options, wrap around counters with stone tops plus an island bench with two way storage underneath as well. The laundry room is seamlessly integrated with additional storage space and access through to the backyard.