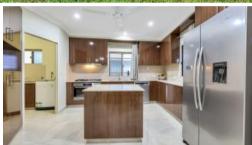

With a wide frontage, the home has manicured gardens and rolling green lawns across its face with a dual garage parking bay and formal front porch with seating space and oversized front door that opens into a gorgeous front facing living, dining and kitchen area with tiled flooring and A/C throughout. Banks of louvered windows capture the breezes as they flood through the home keeping it cool. The kitchen is a master piece with endless storage options, wrap around counters with stone tops plus an island bench with two way storage underneath as well. The laundry room is seamlessly integrated with additional storage space and access through to the backyard.