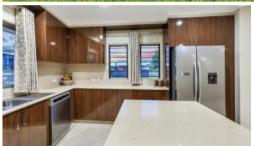

With a wide frontage, the home has manicured gardens and rolling green lawns across its face with a dual garage parking bay and formal front porch with seating space and oversized front door that opens into a gorgeous front facing living, dining and kitchen area with tiled flooring and A/C throughout. Banks of louvered windows capture the breezes as they flood through the home keeping it cool. The kitchen is a master piece with endless storage options, wrap around counters with stone tops plus an island bench with two way storage underneath as well. The laundry room is seamlessly integrated with additional storage space and access through to the backyard.