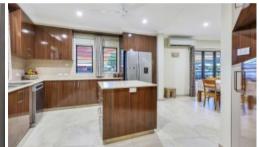

With a wide frontage, the home has manicured gardens and rolling green lawns across its face with a dual garage parking bay and formal front porch with seating space and oversized front door that opens into a gorgeous front facing living, dining and kitchen area with tiled flooring and A/C throughout. Banks of louvered windows capture the breezes as they flood through the home keeping it cool. The kitchen is a master piece with endless storage options, wrap around counters with stone tops plus an island bench with two way storage underneath as well. The laundry room is seamlessly integrated with additional storage space and access through to the backyard.