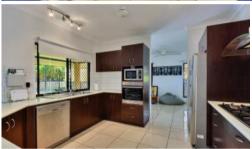

Inside is a free flowing design that has a separate living room and family room with the dining room adjacent to the kitchen in a centralised hub of the home design that is perfect for the busy family dynamics. The kitchen has dark timber fronts with light stone counters that wrap around offering loads of prep areas to work from and breakfast bar seating as well. SS appliances including a dishwasher complete this modern kitchen set up.