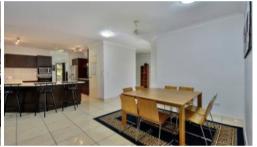

Inside is a free flowing design that has a separate living room and family room with the dining room adjacent to the kitchen in a centralised hub of the home design that is perfect for the busy family dynamics. The kitchen has dark timber fronts with light stone counters that wrap around offering loads of prep areas to work from and breakfast bar seating as well. SS appliances including a dishwasher complete this modern kitchen set up.