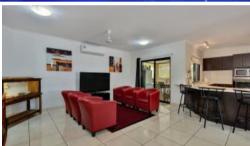

Inside is a free flowing design that has a separate living room and family room with the dining room adjacent to the kitchen in a centralised hub of the home design that is perfect for the busy family dynamics. The kitchen has dark timber fronts with light stone counters that wrap around offering loads of prep areas to work from and breakfast bar seating as well. SS appliances including a dishwasher complete this modern kitchen set up.