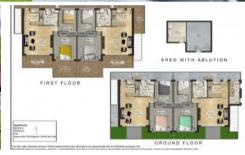

The ground floor has Two, 2-bedroom 1-bathroom units with identically mirrored layouts, a store room with ablution facilities and a separate laundry.

The first floor has Two, 2-bedroom 1-bathroom units with identically mirrored layouts and large private front and rear verandas.