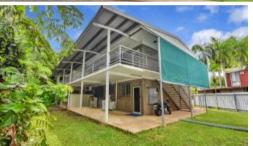

This solid building was constructed pre-cyclone has an original concrete roof and a Newer additional steel frame with colour bond roof to keep it cool.

It has very generously sized rooms and a surprisingly open planned layout for its time, each 2-bedroom apartment boasts and approximate 100 m2 under roof area.

The ground floor has Two, 2-bedroom 1-bathroom units with identically mirrored layouts, a store room with ablution facilities and a separate laundry.

The first floor has Two, 2-bedroom 1-bathroom units with identically mirrored layouts and large private front and rear verandas.