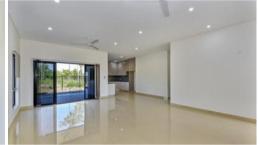

Inside each apartment is a spacious open plan living and dining area with A/C and large windows that allow the natural sunlight to play across the glossy tiled flooring. The kitchen is gorgeous with feature tiled splashbacks in metallic tones, stone counters, quality cabinetry and a functional design too.