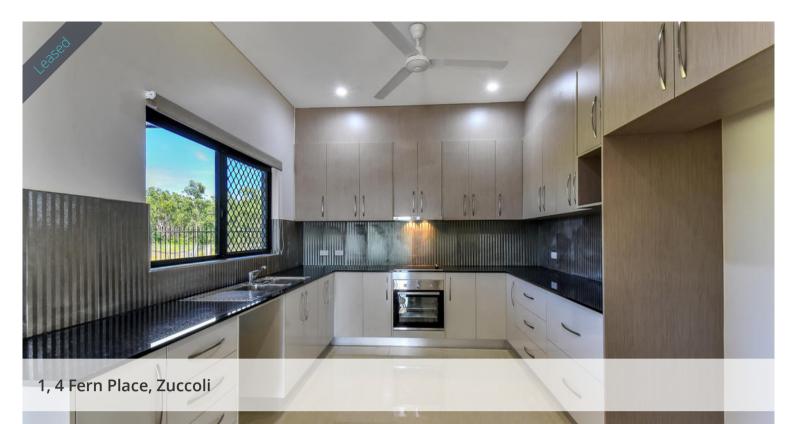

Inside each apartment is a spacious open plan living and dining area with A/C and large windows that allow the natural sunlight to play across the glossy tiled flooring. The kitchen is gorgeous with feature tiled splashbacks in metallic tones, stone counters, quality cabinetry and a functional design too.