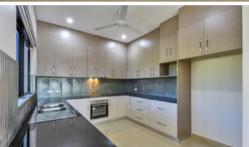

Inside each apartment is a spacious open plan living and dining area with A/C and large windows that allow the natural sunlight to play across the glossy tiled flooring. The kitchen is gorgeous with feature tiled splashbacks in metallic tones, stone counters, quality cabinetry and a functional design too.